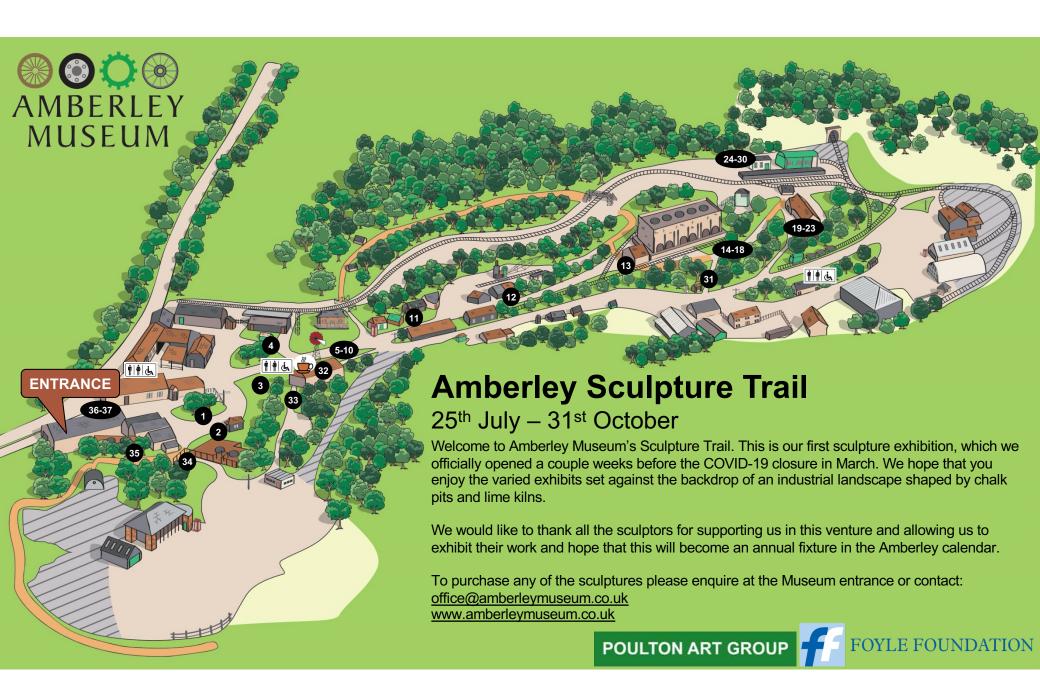

## **Amberley Sculpture Trail – Sculpture Information**

| Sculptor                      | Name of work              | Price (£) | Material                                                                | Location<br>Number | Location                               |
|-------------------------------|---------------------------|-----------|-------------------------------------------------------------------------|--------------------|----------------------------------------|
| Simon Probyn                  | 'Pebbles'                 | 2750      | Metalwork                                                               | 1                  | Grass opposite Office                  |
| Alex Smith                    | 'Feel'                    | 4200      | Steel                                                                   | 2                  | Grass next to Dover Cottage Pump House |
| Alex Smith                    | 'Forever'                 | 2200      | Steel                                                                   | 3                  | Grass near Dando wind pump             |
| Lester Korzilius              | 'Shift'                   | 125       | Fibreglass                                                              | 4                  | Near Bus Stop                          |
| Ian Marlow                    | 'Large leaf'              | 1700      | Stainless steel                                                         | 5                  | Village Green                          |
| Ian Marlow                    | 'White Flower'            | 2100      | Stainless steel                                                         | 6                  | Village Green                          |
| Ian Marlow                    | 'Seeds'                   | 2000      | Stainless steel                                                         | 7                  | Village Green                          |
| lan Marlow                    | 'Together'                | 1100      | Stainless steel                                                         | 8                  | Village Green                          |
| lan Marlow                    | 'Two fish'                | 1100      | Stainless steel                                                         | 9                  | Village Green                          |
| Ian Marlow                    | 'Blue Cluster'            | 2000      | Stainless steel                                                         | 10                 | Village Green                          |
| Lester Korzilius              | 'Vortex'                  | 500       | Oxide pigment, wood, steel                                              | 11                 | Tools & Trades HS, Greenwood Village   |
| Cliff Palmer                  | 'Jabberwock'              | 3125      | Stone                                                                   | 12                 | Opposite Gin Building                  |
| Michael Joseph                | 'Serene'                  | 2250      | Metal tubing                                                            | 13                 | Outside Life and Lime exhibition       |
| Paul Harvey                   | 'Red Kite'                | 1800      | Mixed metal resin                                                       | 14                 | Path opposite De Witt kilns            |
| Paul Harvey                   | 'Raven'                   | 1150      | Mixed metal resin                                                       | 15                 | Path opposite De Witt kilns            |
| Paul Harvey                   | 'Tawny Owl'               | 725       | Mixed metal resin                                                       | 16                 | Path opposite De Witt kilns            |
| Paul Harvey                   | 'Little Owl'              | 335       | Mixed metal resin                                                       | 17                 | Path opposite De Witt kilns            |
| Paul Harvey                   | 'Kestrel'                 | 525       | Mixed metal resin                                                       | 18                 | Path opposite De Witt kilns            |
| Cherie Lubbock                | 'Swing Dance'             | 930       | Steel, rubber, plaster, orange paint                                    | 19                 | Brick Drying Shed                      |
| Cherie Lubbock                | 'Song to the Sirens'      | 930       | Steel, pink paint                                                       | 20                 | Brick Drying Shed                      |
| Cherie Lubbock                | 'Jealousy'                | 930       | Steel, red and pink paint                                               | 21                 | Brick Drying Shed                      |
| Cherie Lubbock                | 'Divine Guardian'         | 420       | Wood, plaster, paper, pulp, plastic, plasticine, jesmonite, white paint | 22                 | Brick Drying Shed                      |
| Cherie Lubbock                | 'Tables of Delight'       | 310       | Wood, paper pulp, plaster, silicon, latex, plasticine                   | 23                 | Brick Drying Shed                      |
| Lester Korzilius              | 'Spectra'                 | 200       | Acrylic, MDF                                                            | 24                 | Hove Ticket Office                     |
| Lester Korzilius              | 'Alternation'             | 70        | Acrylic paint, jesmonite                                                | 25                 | Hove Ticket Office                     |
| Lester Korzilius              | '8 Mirrors/2 oranges'     | 70        | Steel, mirrors, oranges                                                 | 26                 | Hove Ticket Office                     |
| Lester Korzilius              | 'Contingent'              | 70        | Steel, mirrors, steel wool                                              | 27                 | Hove Ticket Office                     |
| Lester Korzilius              | 'Before and after'        | 70        | Mirrors, wax, MDF                                                       | 28                 | Hove Ticket Office                     |
| Lester Korzilius              | 'Reflections of the mind' | 70        | Mirrors, steel, plaster, lemons                                         | 29                 | Hove Ticket Office                     |
| Lester Korzilius              | 'Pegasus'                 | 70        | Blue acrylic paint, paper pulp, steel                                   | 30                 | Hove Ticket Office                     |
| Will Spankie                  | 'Cell'                    | 1875      | Purbeck stone                                                           | 31                 | Path opposite Village Garage           |
| Emma Nicole Straw             | 'Woven Watercolour'       | 5600      | Tapestry                                                                | 32                 | Limeburners Café                       |
| Sarah Blunden & Ben<br>Fraser | 'Pea'                     | 8750      | Wrought Iron                                                            | 33                 | Path leading to Playground             |
| Simon Probyn                  | 'Cypress Tree             | 2250      | Metalwork                                                               | 34                 | No.2 Kilns upper level                 |
| Simon Probyn                  | 'Flame'                   | 2375      | Metalwork                                                               | 35                 | Grass at top of steps, above No1 Kilns |
| Cherie Lubbock                | 'High Priest to the moon' | 180       | Plastic, wood, string, silk, plasticine                                 | 36                 | Shop                                   |
| Cherie Lubbock                | 'Raised to lift the roof' | 180       | Foam, wood, plasticine, wire                                            | 37                 | Shop                                   |