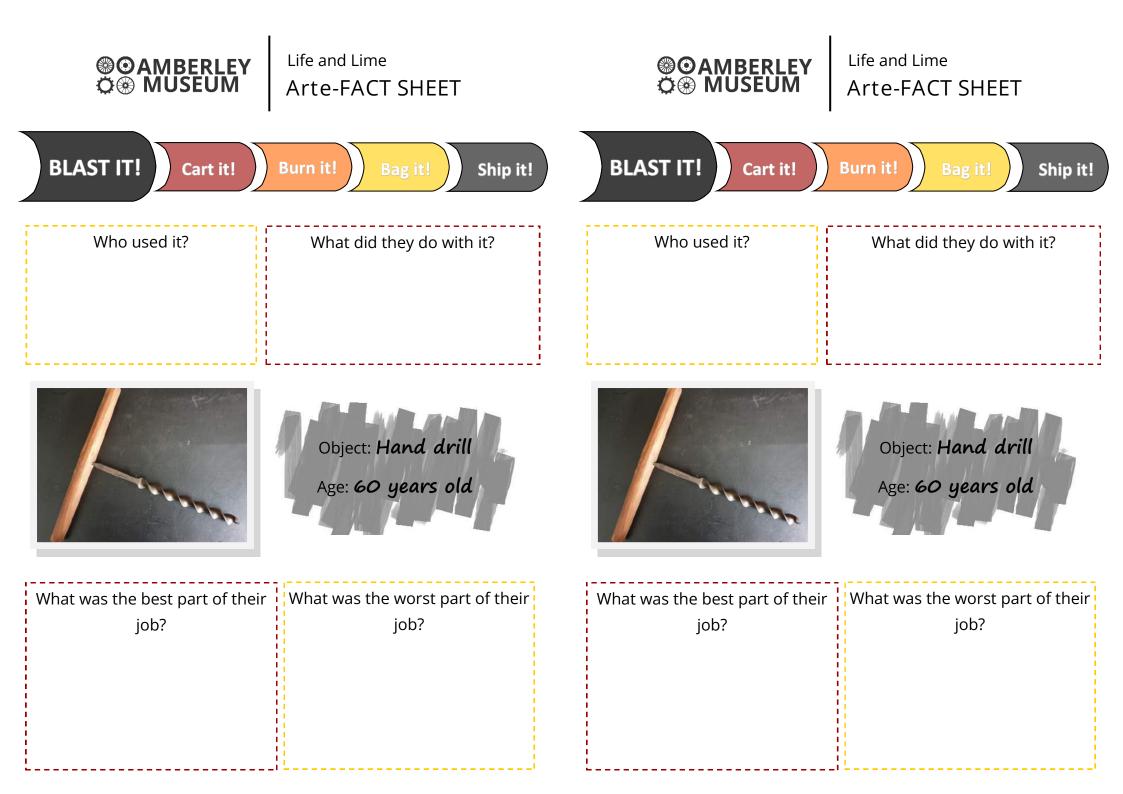

|                                         | Life and Lime                                                  | <b>I I I I I I I I I I I I I I I I I I I </b> | Life and Lime<br>Arte-FACT SHEET                               |
|-----------------------------------------|----------------------------------------------------------------|-----------------------------------------------|----------------------------------------------------------------|
| Blast it! Cart it! Burn                 | n it! Bag it! SHIP IT!                                         | Blast it! Cart it! But                        | m it! Bag it! SHIP IT!                                         |
| Who used it?                            | What did they do with it?                                      | Who used it?                                  | What did they do with it?                                      |
|                                         | Object: <b>Fishplate and bolt</b><br>Age: <b>120 years old</b> |                                               | Object: <b>Fishplate and bolt</b><br>Age: <b>120 years old</b> |
| What was the best part of their<br>job? | What was the worst part of their<br>job?                       | What was the best part of their<br>job?       | What was the worst part of their<br>job?                       |