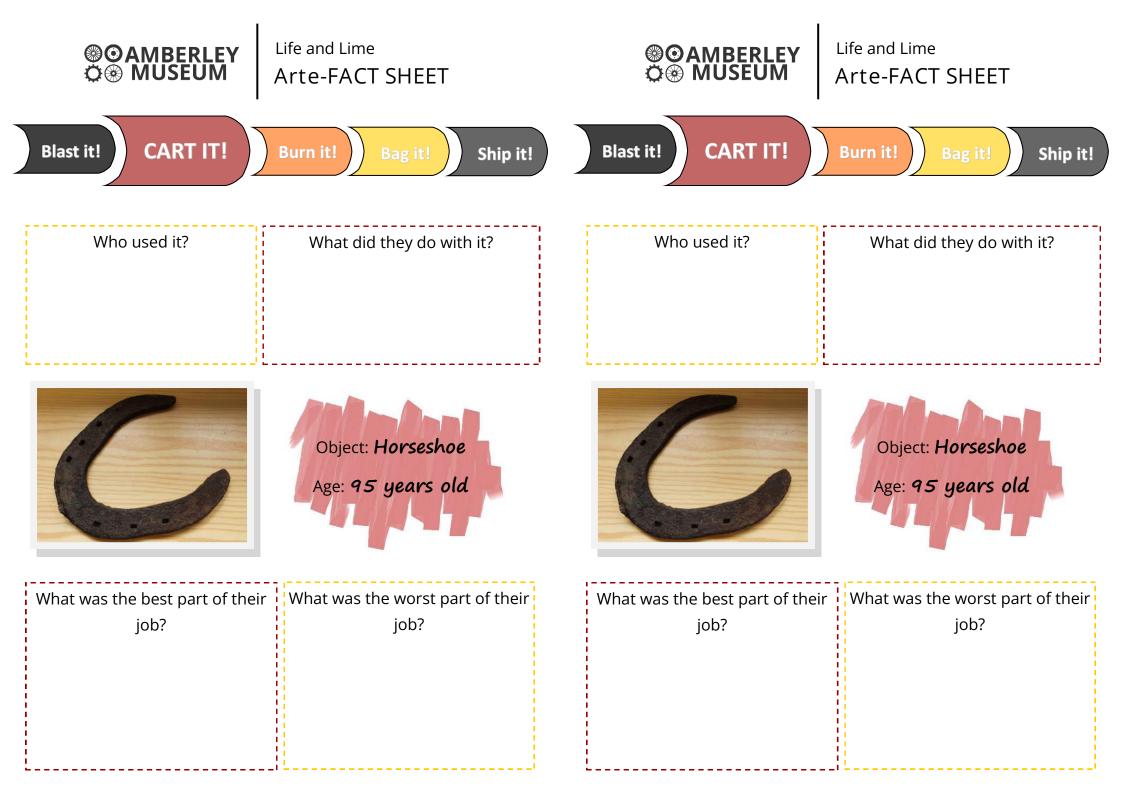

|                                         | Life and Lime                                                  | <b>I I I I I I I I I I I I I I I I I I I </b> | Life and Lime<br>Arte-FACT SHEET                               |
|-----------------------------------------|----------------------------------------------------------------|-----------------------------------------------|----------------------------------------------------------------|
| Blast it! Cart it! Burn                 | n it! Bag it! SHIP IT!                                         | Blast it! Cart it! But                        | m it! Bag it! SHIP IT!                                         |
| Who used it?                            | What did they do with it?                                      | Who used it?                                  | What did they do with it?                                      |
|                                         | Object: <b>Fishplate and bolt</b><br>Age: <b>120 years old</b> |                                               | Object: <b>Fishplate and bolt</b><br>Age: <b>120 years old</b> |
| What was the best part of their<br>job? | What was the worst part of their<br>job?                       | What was the best part of their<br>job?       | What was the worst part of their<br>job?                       |