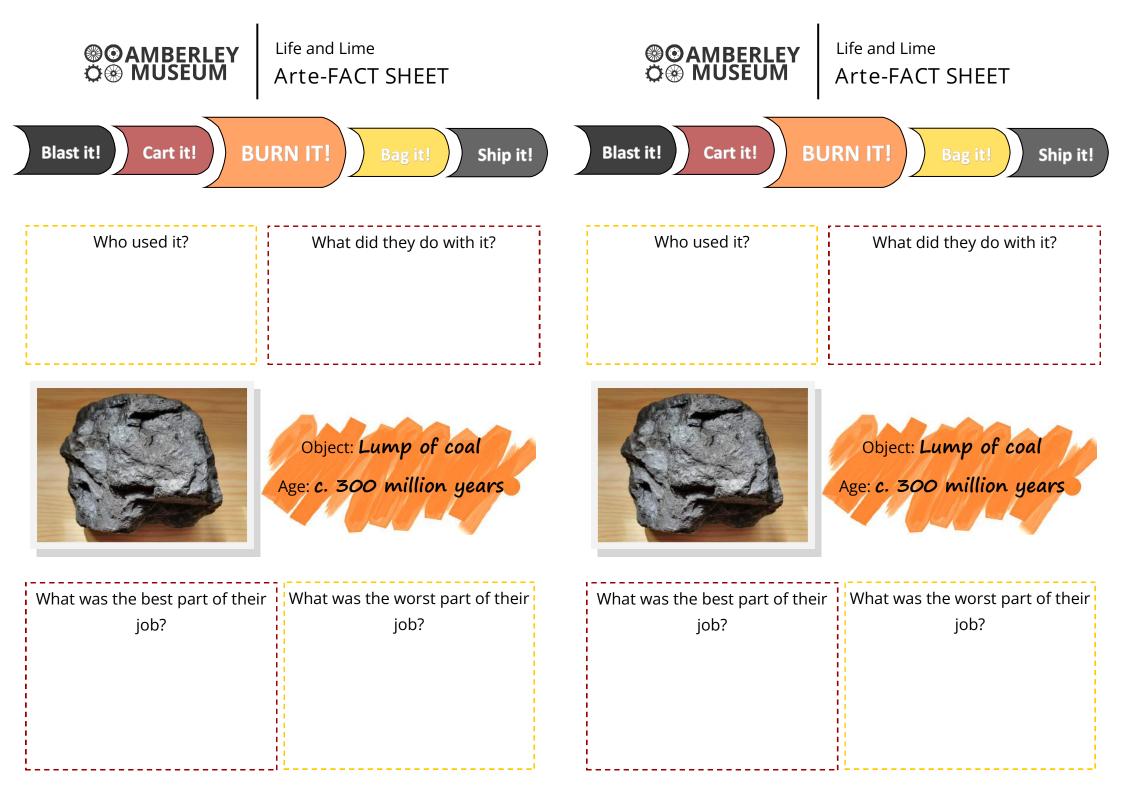

|                                         | Life and Lime                                                  | <b>I I I I I I I I I I I I I I I I I I I </b> | Life and Lime<br>Arte-FACT SHEET                               |
|-----------------------------------------|----------------------------------------------------------------|-----------------------------------------------|----------------------------------------------------------------|
| Blast it! Cart it! Burn                 | n it! Bag it! SHIP IT!                                         | Blast it! Cart it! But                        | m it! Bag it! SHIP IT!                                         |
| Who used it?                            | What did they do with it?                                      | Who used it?                                  | What did they do with it?                                      |
|                                         | Object: <b>Fishplate and bolt</b><br>Age: <b>120 years old</b> |                                               | Object: <b>Fishplate and bolt</b><br>Age: <b>120 years old</b> |
| What was the best part of their<br>job? | What was the worst part of their<br>job?                       | What was the best part of their<br>job?       | What was the worst part of their<br>job?                       |