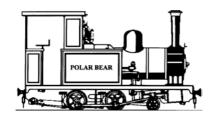

## Steam Dates 2024

(Scheduled operation of Steam Locomotive 'Peter', 'Polar Bear' (once restored) and Diesel locomotive 'Peldon' (once restored).

| Sunday   | 7 April      | Vintage Car Show                           | Peter |
|----------|--------------|--------------------------------------------|-------|
| Sunday   | 14 April     | Spring Industrial Trains                   | Peter |
| Sunday   | 28 April     | Spring Bus Show                            | Peter |
| Monday   | 6 May        | Early Spring Bank Holiday & Motorcycle Day | Peter |
| Saturday | 18 May       | Home Front                                 | Peter |
| Sunday   | 19 May       | Home Front                                 | Peter |
| Monday   | 27 May       | SADCASE Car Show                           | Peter |
| Sunday   | 16 June      | Emergency Services & Father's Day          | Peter |
| Saturday | 6 July       | Large Steam Show                           | Peter |
| Sunday   | 7 July       | Large Steam Show                           | Peter |
| Saturday | 13 July      | Classic Car Show                           | Peter |
| Sunday   | 14 July      |                                            | Peter |
| Saturday | 20 July      | Rail Gala                                  | Peter |
| Sunday   | 21 July      | Rail Gala                                  | Peter |
| Sunday   | 18 August    | Commercial and Communications Vehicles     | Peter |
| Saturday | 14 September | Miniature Steam Show                       | Peter |
| Sunday   | 15 September | Miniature Steam Show                       | Peter |
| Sunday   | 22 September | Autumn Bus Show                            | Peter |
| Sunday   | 29 September | Land Rover Day                             | Peter |
| Sunday   | 6 October    | Autumn Historic Gathering                  | Peter |
| Sunday   | 20 October   | Discworld and Industrial Trains            | Peter |
| Saturday | 26 October   | Halloween Evening                          | Peter |