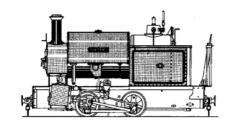

## **Locomotives**

Peter: W Bagnall (Stafford) 0-4-0ST, WB2067. Ex Cliffe Hill Quarry Co., Leicestershire